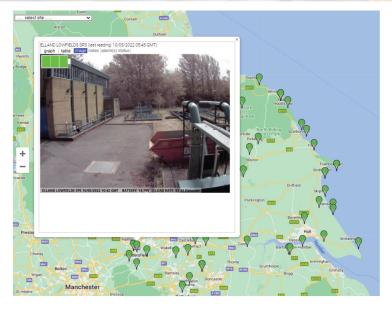

MeteorCloud<sup>™</sup> web portal provides a comprehensive interface with options for image analysis, camera control and diagnostics. Cameras can also be integrated into existing SCADA and IT systems.