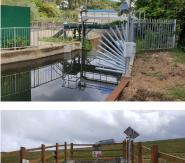

## MCE-MRC Remote Camera Systems

MCE-MRC Camera Systems are proven in service with over 2,000 cameras in use worldwide in sectors including Water, Rail and Power Infrastructure.

The UK Environment Agency has over 1,200 cameras monitoring critical infrastructure such as trash screens, storm culverts, pumping stations, weir gates and sluices. Scheduled images are sent every hour, with additional images on demand or automatically triggered by sensors connected to the camera.

With a range of camera types, mounting options, flexible configuration and integration the MCE-MRC Camera System is a proven, robust solution to remotely monitor remote assets

- 4G/3G/GPRS connectivity
- IP67 Enclosure
- -25°C to +60°C
- Stainless Steel enclosure options
- Zone 1 & 2 ATEX variant available
- MeteorCloud<sup>™</sup> compatible