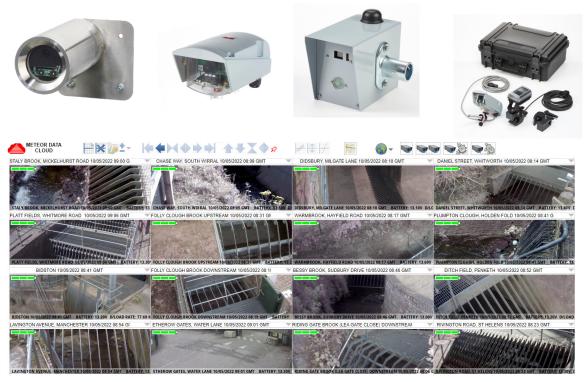

## MCE-MRC Remote Camera Systems

MCE-MRC Camera Systems are proven in service with over 2,000 cameras in use worldwide in sectors including Water, Rail and Power Infrastructure.

The UK Environment Agency has over 1,200 cameras monitoring critical infrastructure such as trash screens, storm culverts, pumping stations, weir gates and sluices. Scheduled images are sent every hour, with additional images on demand or automatically triggered by sensors connected to the camera.

MeteorCloud<sup>™</sup> web portal provides a comprehensive interface with options for image analysis, camera control and diagnostics. Cameras can also be integrated into existing SCADA and IT systems.