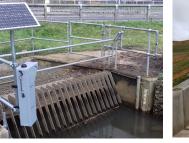

## MCE-MRC Remote Camera Systems

MCE-MRC Camera Systems are proven in service with over 2,000 cameras in use worldwide in sectors including Water, Rail and Power Infrastructure.

The UK Environment Agency has over 1,200 cameras monitoring critical infrastructure such as trash screens, storm culverts, pumping stations, weir gates and sluices. Scheduled images are sent every hour, with additional images on demand or automatically triggered by sensors connected to the camera.

With a range of camera types, mounting options, flexible configuration and integration the MCE-MRC Camera System is a proven, robust solution to remotely monitor remote assets

- 4G/3G/GPRS connectivity
- IP67 Enclosure
- -25°C to +60°C
- Stainless Steel enclosure options
- Zone 1 & 2 ATEX variant available
- MeteorCloud<sup>™</sup> compatible