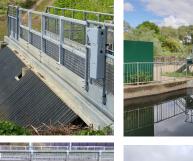

## MCE-MRC Remote Camera Systems

MCE-MRC Camera Systems are proven in service with over 2,000 cameras in use worldwide in sectors including Water, Rail and Power Infrastructure.

The UK Environment Agency has over 1,200 cameras monitoring critical infrastructure such as trash screens, storm culverts, pumping stations, weir gates and sluices. Scheduled images are sent every hour, with additional images on demand or automatically triggered by sensors connected to the camera.

With a range of camera types, mounting options, flexible configuration and integration the MCE-MRC Camera System is a proven, robust solution to remotely monitor remote assets

- 4G/3G/GPRS connectivity
- IP67 Enclosure
- -25°C to +60°C
- Stainless Steel enclosure options
- Zone 1 & 2 ATEX variant available
- MeteorCloud<sup>™</sup> compatible