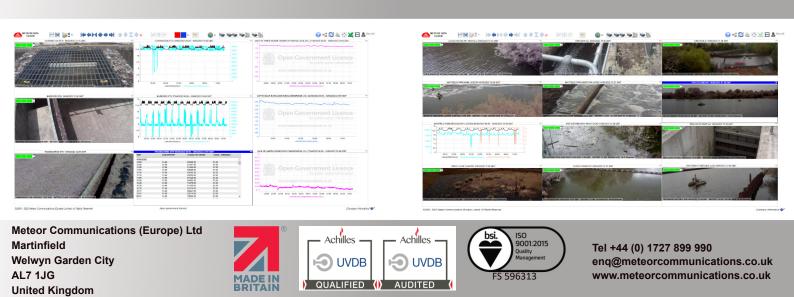

## MCE-MRC Remote Camera Systems

MCE-MRC Camera Systems are proven in service with over 2,000 cameras in use worldwide in sectors including Water, Rail and Power Infrastructure.

The UK Environment Agency has over 1,200 cameras monitoring critical infrastructure such as trash screens, storm culverts, pumping stations, weir gates and sluices. Scheduled images are sent every hour, with additional images on demand or automatically triggered by sensors connected to the camera.

MeteorCloud<sup>™</sup> web portal provides a comprehensive interface with options for image analysis, camera control and diagnostics. Cameras can also be integrated into existing SCADA and IT systems.