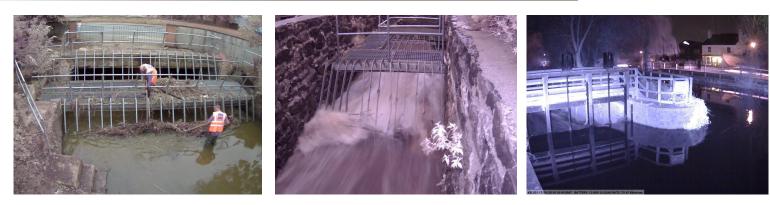

## MCE-MRC Remote Camera Systems

MCE-MRC Camera Systems are proven in service with over 2,000 cameras in use worldwide in sectors including Water, Rail and Power Infrastructure.

The UK Environment Agency has over 1,200 cameras monitoring critical infrastructure such as trash screens, storm culverts, pumping stations, weir gates and sluices. Scheduled images are sent every hour, with additional images on demand or automatically triggered by sensors connected to the camera.